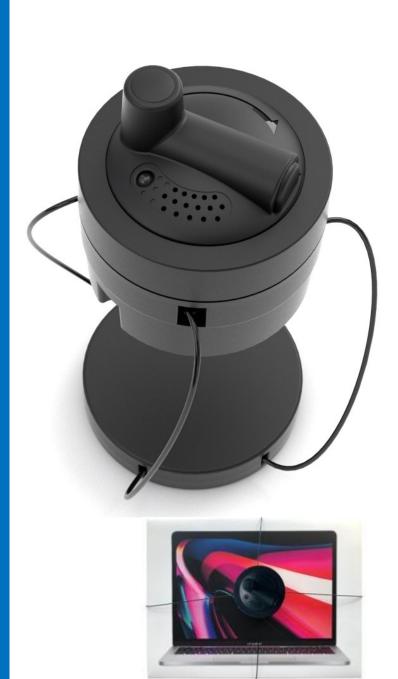

Auto-retractable baby multi grip PSP-T526

#### **Technical Information**

**Operating Frequency:** 

• RF 8.2MHz

• AM 58 Khz

Colour: Black

Lock: Superlock or Standard Lock

Alarm: 2 alarm

Volume: 90dB

#### **Application**

A new Multi Grip that is faster to apply. Automatically retractable by pressing the button on the underside reducing the operation time by 60%.

### **Product Information**

Product Part No: PSP-T526