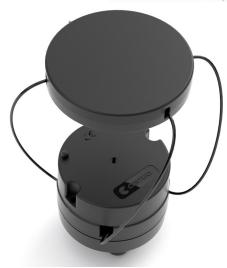

Auto-retractable baby multi grip PSP-T526

#### **Technical Information**

**Operating Frequency:** 

• RF 8.2MHz

• AM 58 Khz

Colour: Black

Lock: Superlock or Standard Lock

Alarm: 2 alarm

Volume: 90dB

#### **Application**

A new Multi Grip that is faster to apply. Automatically retractable by pressing the button on the underside reducing the operation time by 60%.

### **Product Information**

Product Part No: PSP-T526